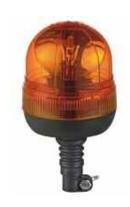

### Part No. 0-444-39

Single flash 12/24 volt Halogen beacon H1 55W / H1 70W with amber lens and flexible DIN base. 160 single flashes per minute. EMC, ECE R65, ECE R10 and CE approved. Protected to IP56.