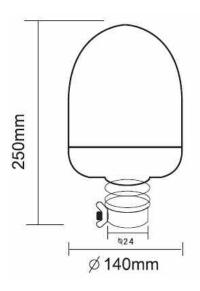

### Technical Drawing (not to scale)

#### **Specification**

Type Flashing Halogen beacon

Voltage rating 12/24 volt dc Power H1 55W / H1 70W

4.5A @ 12 volt dc, 2.7A @ 24 volt dc Current Flash rate

160 single flashes per minute

-30C to + 50C Operating temperature Lens material Polycarbonate **Dimensions** See above